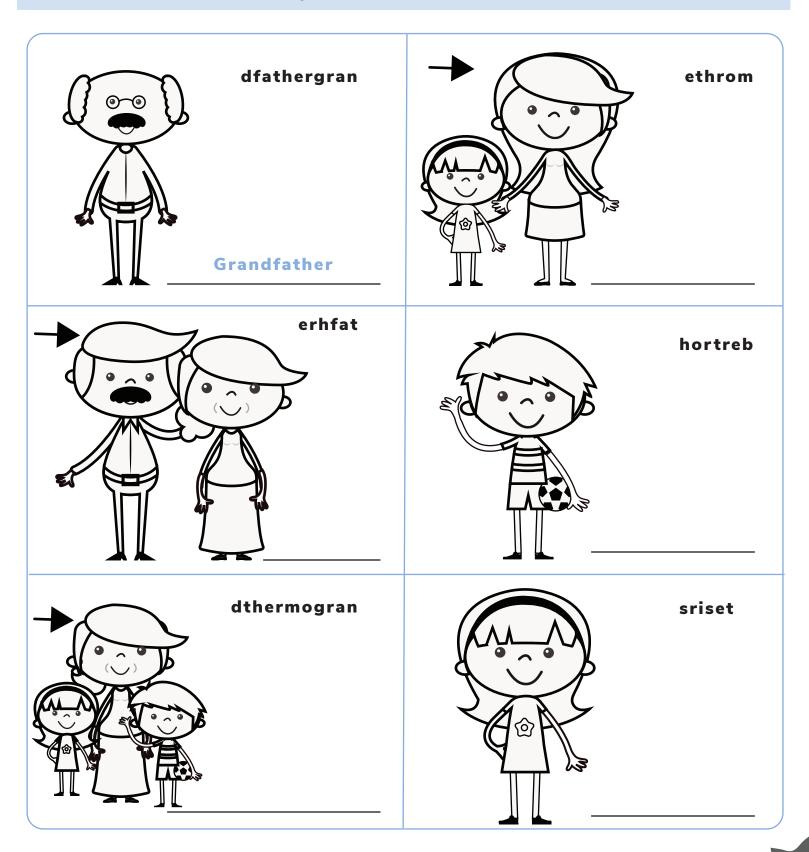

| A | R | 0 |   | 0 | D | F | U |
| М | 0 | М | E | Н | 0 | K | A | D | E | ı | A | N |
| A | G | E | D | J | - | 0 | R | N | A | L | Т | Т |
| R | 0 | S | 0 | В | R | 0 | Т | н | E | R | Н | 0 |
| Y | М | G | R | A | N | D | М | О | Т | н | E | R |
| 0 | N | М | A | E | В | I | L | L | Y | Z | R | Α |

#### Who are they? Write the words in te correct place.

| 1. Jack's uncle name is _ |  |
|---------------------------|--|
| 2. Tom is the Jack's      |  |

- 3. Jack's cousin name is \_\_\_\_\_
- 4. lane and Hanny are the lak'
- 4. Jane and Henry are the Jak's \_\_\_\_\_
- 5. Anne is the Jack's \_\_\_\_\_
- 6. Jack's sister name is \_\_\_\_\_
- 7. Jack's mother name is \_\_\_\_\_
- 8. Harry is the Jack's \_\_\_\_\_

# Family Word Scramble Matching

### Write the name of the family member