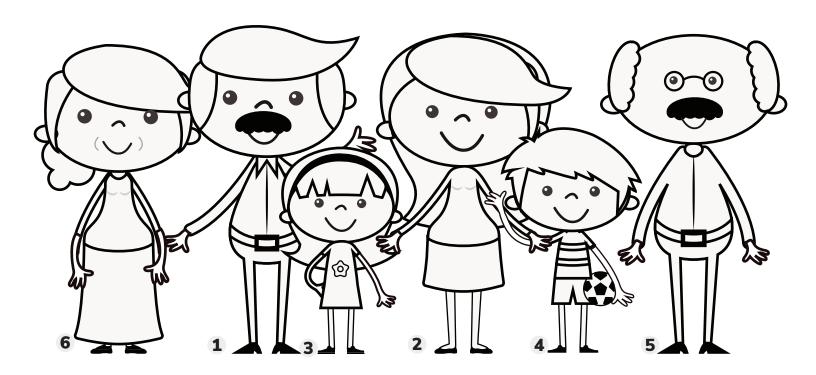

# **Meet my Family**

- 1. Father
- 2. Mother
- 3. Sister
- 4. Brother
- 5. Grandfather
- 6. Grandmother