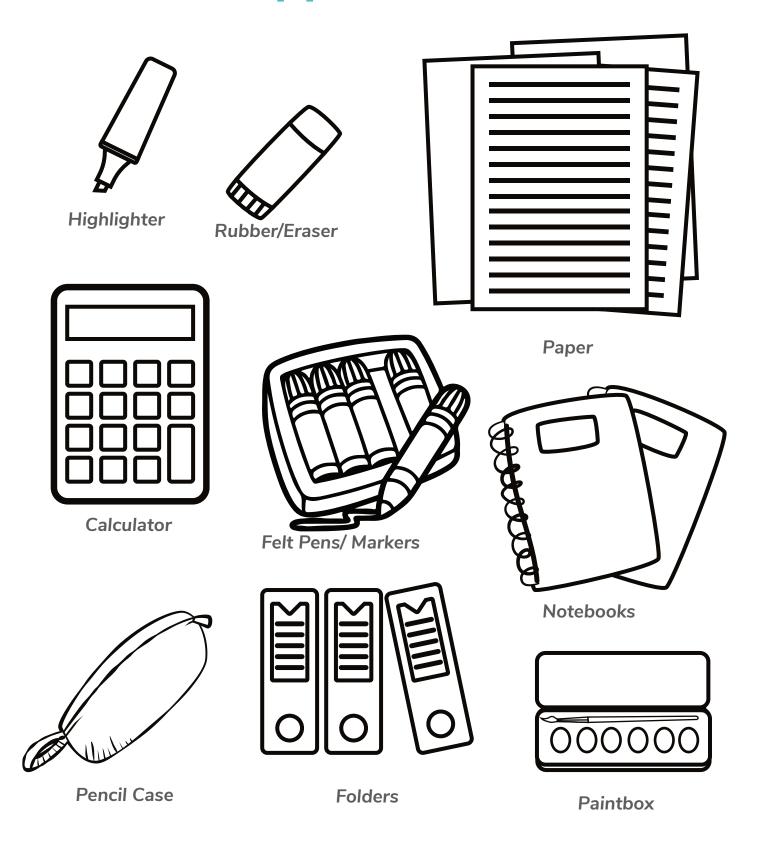

# School Supplies Glue Pencil Sharpener Rucksack/Backpack Ruler Pen Pencil Scissors **Text Books**

**Coloured Pencils** 

**Glue Stick** 

Dictionary

# School Supplies