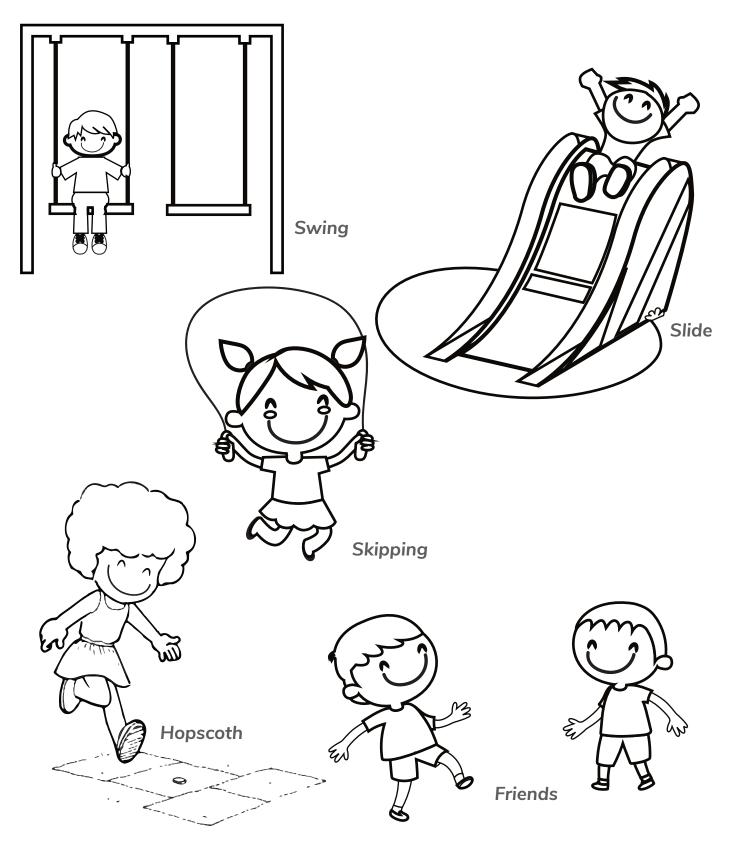

# School classroom Sports Months of the year lays of the week





# Playground



### Travel to School



## Classroom



# School Supplies Glue Pencil Sharpener Rucksack/Backpack Ruler Pen Pencil Scissors **Text Books**

**Coloured Pencils** 

**Glue Stick** 

Dictionary

# School Supplies



# School Sports







Swimming

#### Months of the Year/Which month comes next?

-January -March -May -July -September -November -February -April -June -August -October -December

| March     | <b>→</b> | April     | -             | May       | <b>→</b>      | June |
|-----------|----------|-----------|---------------|-----------|---------------|------|
| August    | <b>→</b> | September | <b>-</b>      | October   | <b>=</b>      |      |
| January   | <b>→</b> | February  | <b>-</b>      | March     | $\rightarrow$ |      |
| September | <b>→</b> | October   | <b>-</b>      |