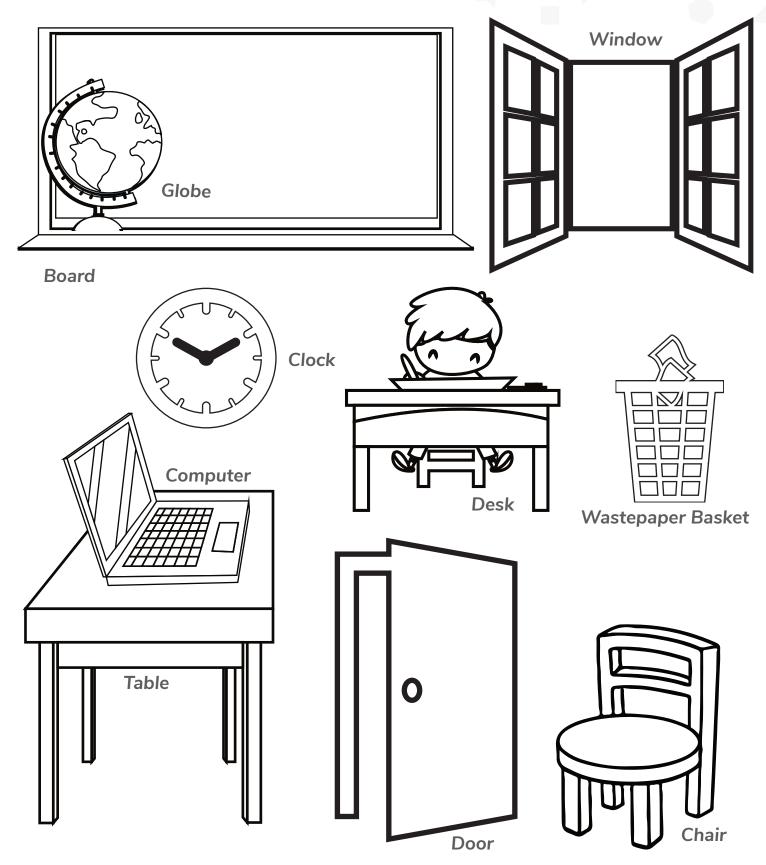

# School classroom Sports Months of the year lays of the week





# Playground



### Travel to School



## Classroom



# School Supplies Glue Pencil Sharpener Rucksack/Backpack Ruler Pen Pencil Scissors **Text Books**

**Coloured Pencils** 

**Glue Stick** 

Dictionary

# School Supplies



# School Sports







Swimming

#### Months of the Year/Which month comes next?

-January -March -May -July -September -November -February -April -June -August -October -December

| March     | <b>→</b> | April     | -             | May       | <b>→</b>      | June |
|-----------|----------|-----------|---------------|-----------|---------------|------|
| August    | <b>→</b> | September | <b>-</b>      | October   | <b>=</b>      |      |
| January   | <b>→</b> | February  | <b>-</b>      | March     | $\rightarrow$ |      |
| September | <b>→</b> | October   | <b>-</b>      | November  | $\Rightarrow$ |      |
| Ap