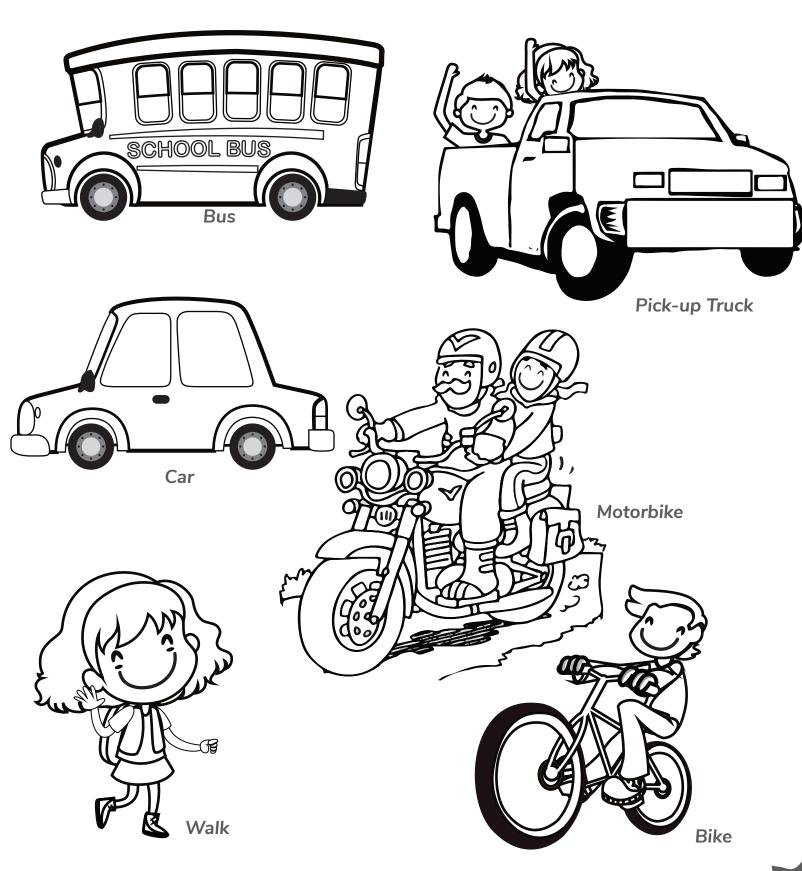

# School classroom Sports Months of the year lays of the week





# Playground



### Travel to School



## Classroom



# School Supplies Glue Pencil Sharpener Rucksack/Backpack Ruler Pen Pencil Scissors **Text Books**

**Coloured Pencils** 

**Glue Stick** 

Dictionary

# School Supplies



# School Sports







Swimming

#### Months of the Year/Which month comes next?

-January -March -May -July -September -November -February -April -June -August -October -December

| March     | <b>→</b> | April     | -             | May       | <b>→</b>      | June |
|-----------|----------|-----------|---------------|-----------|---------------|------|
| August    | <b>→</b> | September | <b>-</b>      | October   | <b>=</b>      |      |
| January   | <b>→</b> | February  | <b>-</b>      | March     | $\rightarrow$ |      |
| September | <b>→</b> | October   | <b>-</b>      | November  | $\Rightarro